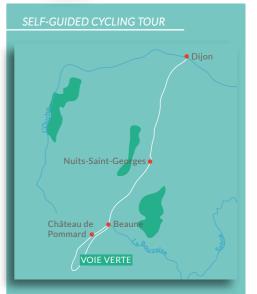

### Day 1 Dijon

Arrival at the hotel in Dijon. At approximately 6.30 pm, you will be greeted by our team member and on top of your travel documents, you will receive additional information. Now you have the opportunity to explore the former hometown of the Dukes of Burgundy. The gothic abbey church Notre Dame, the duke's palace with its statues and the impressive city palaces built in the 17th and 18th century are worth a visit.

### Day 2 Dijon - Beaune 43 km

Your tour continues via Marsannay-la-Côte until you will reach the famous Clos de Vougeot, a former cellar of Cistercian monks. Wonderful small vineyard roads will lead you to Nuits-Saint-Georges where you are awaited with a wine tasting. Well known for its many Premier Cru wines, you will definitely enjoy the tasting.

Afterwards you will continue cycling along the little picturesque roads until you arrive in Beaune, the capital of wine. Here you will have the opportunity to enjoy a stroll through the vibrant city in the evening.

### Day 3 Beaune - Beaune 32 km

You can visit the famous hospice in the morning. Afterwards you are going to leave Beaune headed to world-famous wine villages like Pommard. The cycling path leads you straight through the vineyards. In the evening you will return to Beaune.