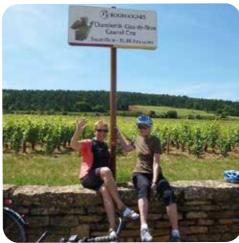

### Day 2 Dijon - Beaune 43 km

Your tour continues via Marsannay-la-Côte until you will reach the famous Clos de Vougeot, a former cellar of Cistercian monks. Wonderful small vineyard roads will lead you to Nuits-Saint-Georges where you are awaited with a wine tasting. Well known for its many Premier Cru wines, you will definitely enjoy the tasting.

Afterwards you will continue cycling along the little picturesque roads until you arrive in Beaune, the capital of wine. Here you will have the opportunity to enjoy a stroll through the vibrant city in the evening.